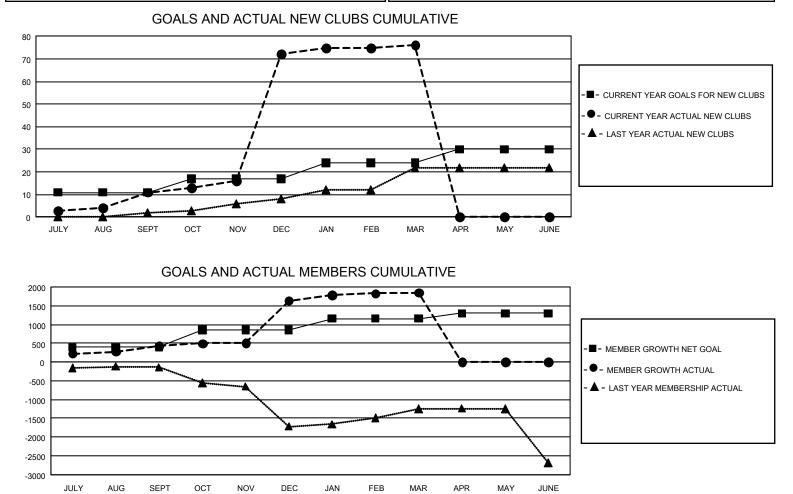

## GAT MONTHLY MEMBERSHIP PROGRESS REPORT

GMT Constitutional Area 6, Group F

REPORT DOES NOT INCLUDE CLUBS IN UNDISTRICTED AREAS.

| Clubs         |               |             |               | Members               |                         |                         |                                                    |  |
|---------------|---------------|-------------|---------------|-----------------------|-------------------------|-------------------------|----------------------------------------------------|--|
|               | RESULTS FOR   | R 2020-2021 |               | RESULTS FOR 2020-2021 |                         |                         |                                                    |  |
| QUARTER       | NEW CLUB GOAL | NEW CLUBS   | DROPPED CLUBS | QUARTER               | MBER GROWTH NET<br>GOAL | MEMBER GROWTH<br>ACTUAL | DROPPED<br>MEMBERS ACTUAL<br>(including transfers) |  |
| JULY/AUG/SEPT | - 33          | 11          | 1             | JULY/AUG/SEPT         | 395                     | 621                     | 166                                                |  |
| OCT/NOV/DEC   | 18            | 61          | 0             | OCT/NOV/DEC           | 465                     | 1,998                   | 750                                                |  |
| JAN/FEB/MAR   | 21            | 4           | 14            | JAN/FEB/MAR           | 300                     | 588                     | 360                                                |  |
| APR/MAY/JUNE  | 18            | 0           | 0             | APR/MAY/JUNE          | 140                     | 0                       | 0                                                  |  |